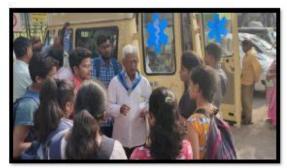

### ROAD SAFETY ACTIVITIES

### VOTER AWARENESS

Assisted Approx 1000 Students to Obtain Voter IDs