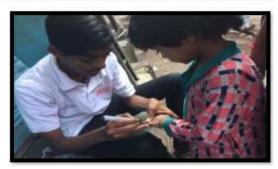

#### BLOOD DONATION

Organized 85 Blood collection Drives and Collected 8290 Blood Units