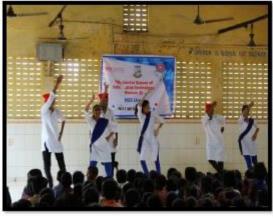

#### EDUCATION ACTIVITY

35 plus Street Children and 40 plus Underprivileged Children



















#### SCHOOL KITS PREPARATION

School Kit Preparation to distribute in village Approx 2500 Kits Prepared













#### V- SHALA











#### BLOOD DONATION

Organized 85 Blood collection Drives and Collected 8290 Blood Units















#### HEALTH AND EYE CHECK-UP CAMP





SURVEYS ON LEPROSY





MEASLES RUBELLA ACTIVITY









#### Distributed 11502 Food Packets





























### MASK MAKING











## Conducting 15 Polio Immunization Drives and vaccinated 25667 Children





















### ROAD SAFETY ACTIVITIES

















### VOTER AWARENESS

Assisted Approx 1000 Students to Obtain Voter IDs















### CIVIC AWARENESS PROGRAMMES



















### CIVIC AWARENESS PROGRAMMES















#### DURABLE ASSETS CREATION IN ADOPTED VILLAGES









After









#### DURABLE ASSETS CREATION IN ADOPTED VILLAGES































































सदक्षणाय खलिबाहणाय

दुरध्यनी क्र.०२२-२४०३१३७६, 58058300

महारह्य शासन पोलीस विभाग

वरिष्ठ पोलीस निरीक्षक शीव पोलीस ठाने, मुंबई यांचे कार्यालय हाँ. पाषासाहेब आंबेडकर मार्ग, मादुंगा, मुंबई - १९

Email id - ps slowmum@mehrpolice.gov.in

जा.क.वयोत्रि/शीयोठा/. ५५.१%..../२०२३

दिनांक :- ३१/०८/२०२३

प्रति,

मा, प्राचार्य स्रो. विद्यालंकार स्कूल ऑफ इन्कॉरमेशन टेक्नॉलॉजी, वडाळा पूर्व, मुंबई ३७

महोदय,

आपपास कळविण्यास आनंद होत आहे की, गणेशोत्सव सन २०२० ते २०२२ मध्ये आपल्या महाविद्यालयातील राष्ट्रीय स्वयंसेवक योजनेतील स्वयंसेवकांनी शीव पोलीस ठापे स्वळसिमेतील