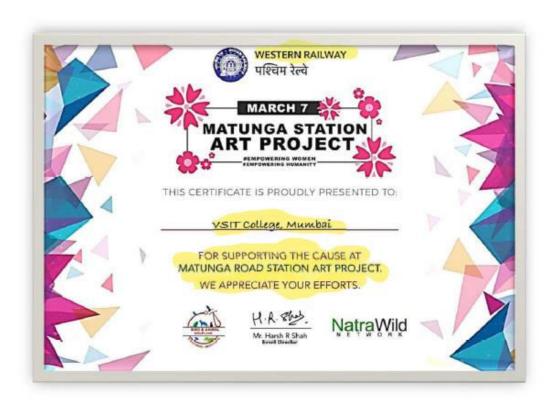

#### MEDIA

ANY EXPORES Senses
used Prisons a dense
of their instances of dense
of a dense of dense
of a dense

that beginne touch, along with other young volunteers.

The society has treased us like trails at these years and here this boy (bid-har) larding me an a chair guest. I realised that it is important as to contribute to the