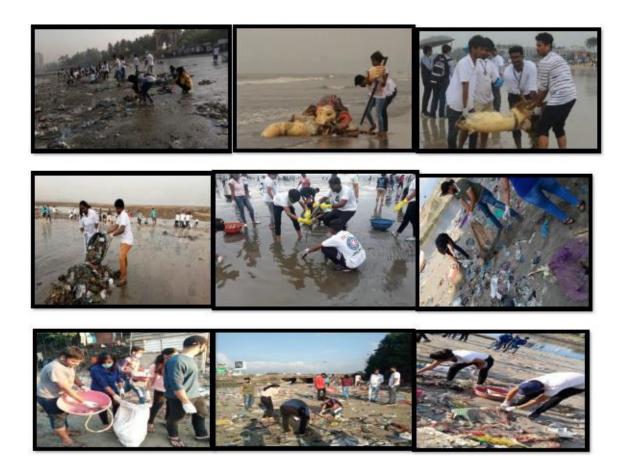

#### BEACH CLEAN-UP

Beach Clean-up and Mangroves 72 Drives Removed 132900 Kgs Plastic Waste

#### MANGROVES CLEAN-UP

#### NIRMALYA COLLECTION

Nirmalaya collection Drives Durings Ganpati, Navratri Festivals Collected13000Kgs Nirmalays