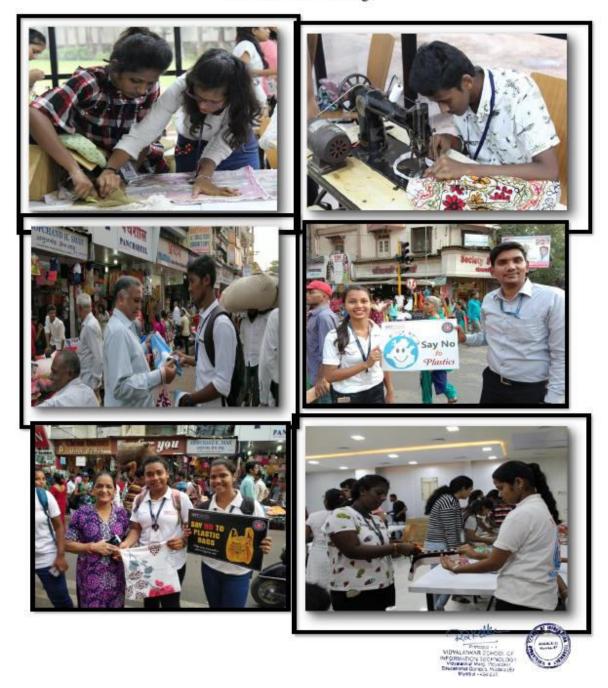

### PAPER BAG MAKING

#### Produced 63806 Paper Bags from Old Newspapers

### CLOTH BAG MAKING

Created 2500 Cloth Bags